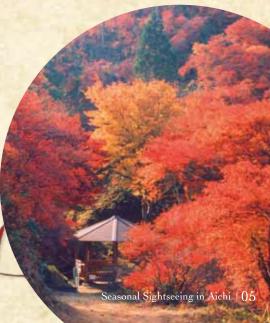

# 景浪漫

深まる秋と共に、色づく木々。

秋色に色づく山々は、この時期ならではの 美しい景色が広がります。

この時期だけにしか味わうことができない、 鮮やかな風景を訪ねてみませんか?