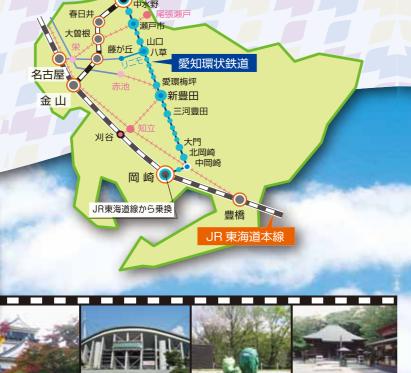

#### 2.初めての方は、

スタンプ帳付きコースマップを改札でもらって下さい。

スタンプ帳付きマップは、愛環駅改札にて無料でもらえます。 各施設での入場料などは各自でお支払いください。

スタンプ帳付き **「ウォーキングコースマップ」がもらえる駅一覧** 

#### 始発列車時間から終電列車時間まで、いつでも可能

中岡崎駅、三河豊田駅、新豊田駅、八草駅、瀬戸口駅、瀬戸市駅

#### 営業時間が決められた駅は時間内で

北岡崎駅 (7:00~20:35)

大門駅 (7:10~12:00/14:30~19:20) 愛環梅坪駅 (7:10~12:00/14:35~19:30)

山口駅 (平日7:00~20:30/土休日8:00~18:00) 中水野駅 (平日6:50~20:50/土休日8:00~18:00)

※各駅とも、営業時間が変更になる場合がございます。

#### 3.コースに沿って、 気軽に楽しくウォーキング。

各コースをまわったら、ゴールの駅でスタンプをもらって、集めましょう。 岡崎、豊田、瀬戸、春日井の各コースを踏破できたら記念品の ピンバッジをプレゼント!

ピンバッジが もらえるよ♪

※ピンバッジの図柄はイメージです。

- コースを歩かれる方は、自己の責任で健康状態等を考えて歩いてください。
- 歩いている途中の負傷等につきましては、責任を負いかねますのでご 了承ください。
- コースマップ中の距離、所要時間は目安です。
- 天候や自己の体調等を考慮して歩いてください。
- 1日に参加できるコースは2コースまでです。
- 3コース以上歩かれましても参加印は2コース分に限らせていただきます。

主催:愛知環状鉄道株式会社 お問合せ先:運輸部営業課 Tel.0565-33-2935 (9:00 ~ 17:30 ※土休日除く)

後援:愛知環状鉄道連絡協議会(愛知県/岡崎市/豊田市/瀬戸市/春日井市) 愛知県観光協会/岡崎市観光協会/豊田市観光協会/瀬戸市まるっとミュージアム・観光協会/春日井市観光協会

#### ①家康公誕生の地散策 距離:約7.1km 史跡など、岡崎の今と昔を巡るコースです (岡崎城) 資料館開金庫 」蔵通り、味噌蔵 社 岡崎公園(岡崎城) ②家康公ゆかりの場所を訪ねて 距離:約4.0km 家康公ゆかりの場所を訪ねるコースです 賀 宮 ③とよたおいでんまちなか巡り 距離: 約6.5km 地域の風土や歴史を巡るコースです