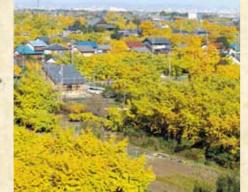

#### 祖父江のイチョウ

[稲沢市] 見頃:11月上旬~12月上旬

ぎんなんの特産地として有名な稲沢市祖父 江町。周辺には、推定樹齢300年の祐専寺 のイチョウなど樹齢100年を越える大木が何 本も存在し、晩秋に町を黄金色一色に染める その美しい景色は一見の価値があります。

[場 所]稲沢市祖父江町(山崎駅周辺)[MAP:A-2] 通] 名鉄尾西線 「山崎」 下車すぐ [問合せ] そぶえイチョウ黄葉まつり実行委員会 TEL.0587-97-5800

考]そぶえイチョウ黄葉まつり 11/23(土・祝)~12/1(日)

[豊田市] 見頃:11月中旬~下旬

紅葉と約1万本の四季桜が同時に鑑賞でき る小原地区。「小原四季桜まつり」が行われるメ イン会場の「小原ふれあい公園」では、特産 物等の露店販売や土日にはステージショーな ど多彩な催しが行われます。

所]豊田市小原町[MAP:D-2] (メイン会場:小原ふれあい公園)他

通]東海環状道路「豊田藤岡」ICより 国道419号経由約15km