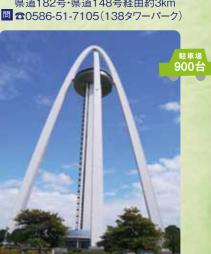

# 138タワーパーク[一宮市]

高さ138メートルの美しい2つのアーチを持つ展 望タワー「ツインアーチ138」、約4,000株の四 季咲きのバラや、コスモスなど季節ごとの花が楽 しめます。そのほか、大芝生広場やイベント広 場、大人気のフワフワドーム・大型木製複合遊 具などもあり、色々な楽しみ方ができます。

一宮市光明寺字浦崎21-3[MAP:B-1] 交 国道22号線「北方町」 交差点より 県道182号·県道148号経由約3km