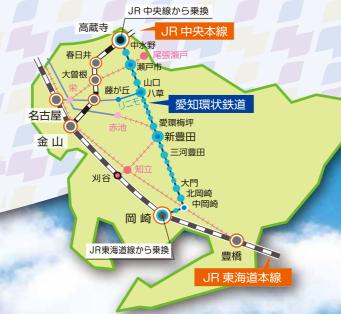

#### 2.初めての方は、

スタンプ帳付きコースマップを改札でもらって下さい。

スタンプ帳付きマップは、愛環駅改札にて無料でもらえます。 各施設での入場料などは各自でお支払いください。

スタンプ帳付き **「ウォーキングコースマップ」がもらえる駅一覧** 

#### 始発列車時間から終電列車時間まで、いつでも可能

中岡崎駅、三河豊田駅、新豊田駅、八草駅、瀬戸口駅、瀬戸市駅

#### 営業時間が決められた駅は時間内で

北岡崎駅 (7:00~20:35)

大門駅 (7:10~12:00/14:30~19:20) 愛環梅坪駅 (7:10~12:00/14:35~19:30)

山口駅 (平日7:00~20:30/土休日8:00~18:00) 中水野駅 (平日6:50~20:50/土休日8:00~18:00)

※各駅とも、営業時間が変更になる場合がございます。

#### ①家康公誕生の地散策 距離:約7.1km 史跡など、岡崎の今と昔を巡るコースです (岡崎城) 資料館開金庫 」蔵通り、味噌蔵 社 岡崎公園(岡崎城) ②家康公ゆかりの場所を訪ねて 距離:約4.0km 家康公ゆかりの場所を訪ねるコースです 賀 宮 ③とよたおいでんまちなか巡り 距離: 約6.5km 地域の風土や歴史を巡るコースです