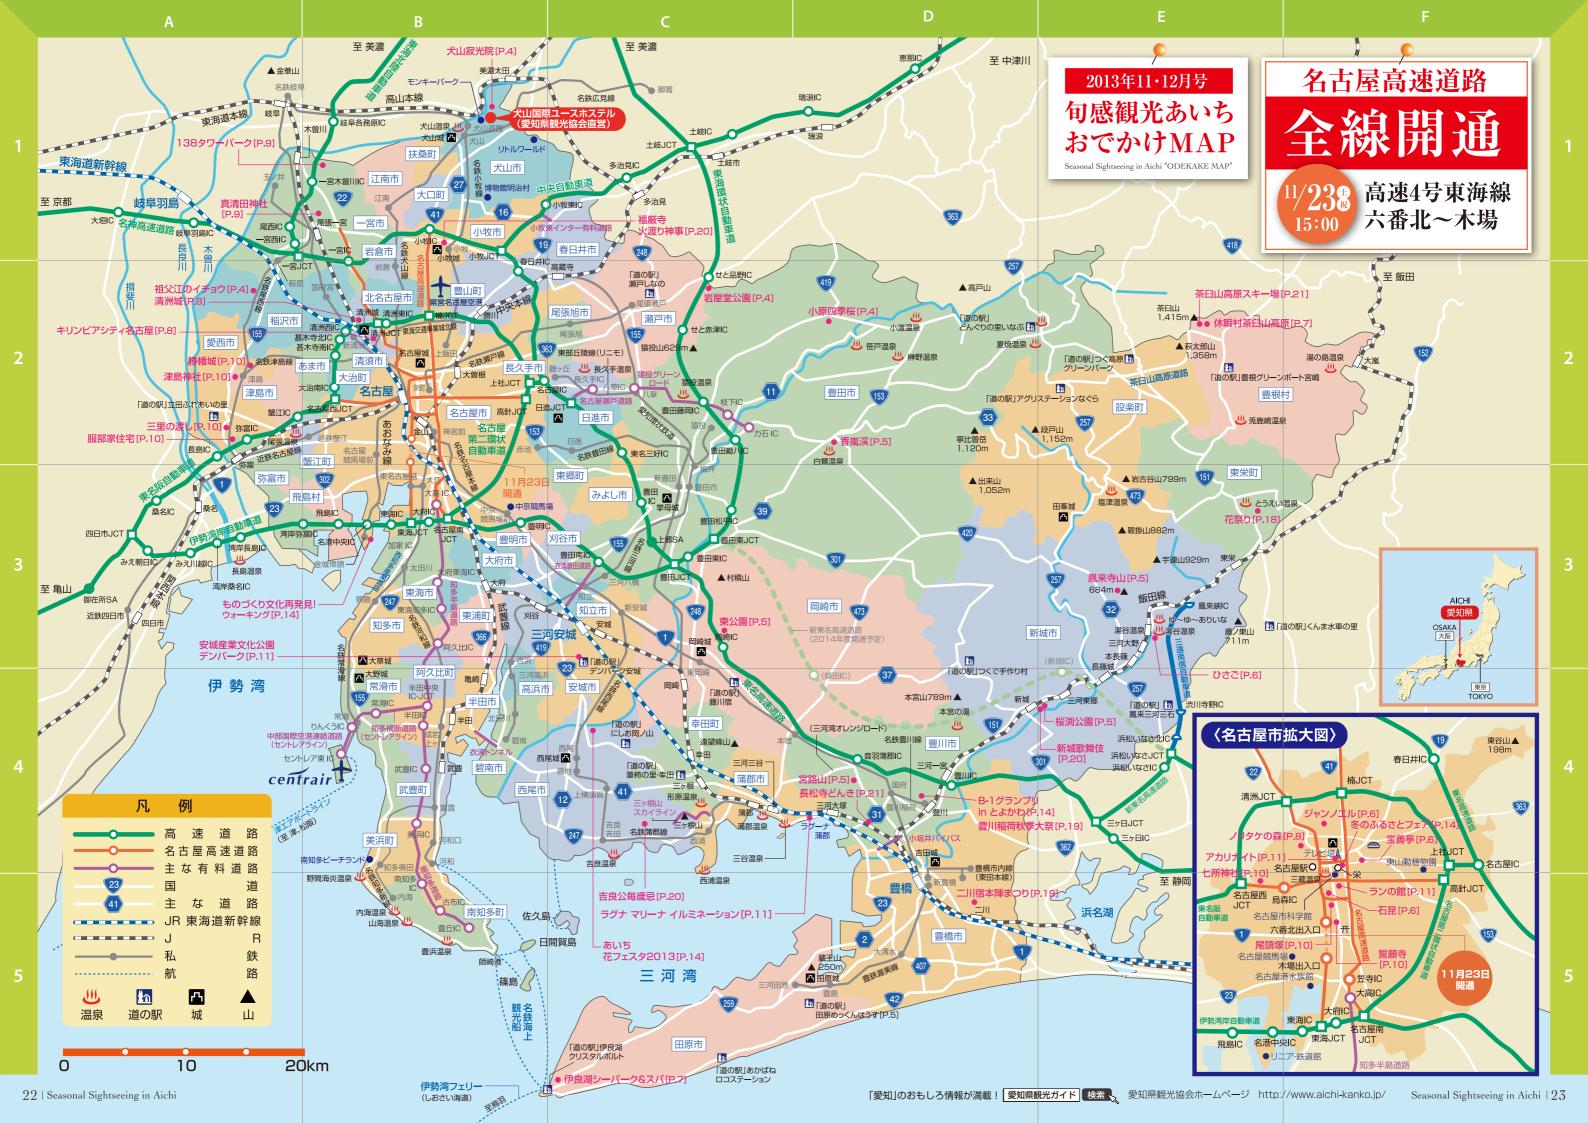

## 第4回 地域文化を創造する 足助のまちづくり。

愛知県の紅葉の名所の代名詞ともいえる香嵐渓、そして中馬街道の古き良き佇まいを残す町並み。人気の観光地「足助」のまちづくりには、このまちで生まれ育った小澤庄一さんが深く携わった。山のすがすがしい空気が吹き込む小澤さんのご自宅で、足助のまちへの思いとこれからについて伺った。

流行・廃りなく、継続的に旅行者が訪れるまちにするためにはどうすればよいのか。

小澤さんが思い出す、高校への通学中の光景に勘八峡「前田公園」の賑わいがあると言う。いまでは殆ど聞くことがなくなった公園だ。実業家・前田栄次郎が、故郷の観光振興を目的に建設した公園で、矢作川を望む園内に、観音菩薩像やさまざまな記念碑的な構造物が配置された、言うなればテーマパーク。当時は人気のスポットで多くの観光客が訪れたと言う。しかし現在は…。身近で起こった栄枯盛衰に小澤さんが抱いたまちづくりへの思い、それは「人の生活と密着していなければ!お金では

#### 犬山寂光院

[犬山市]

見頃:11月中旬~12月上旬

約1350年ほど前に建てられた尾張の最古刹 で、紅葉の名所。別名「もみじでら」と呼ばれて 親しまれています。約1,000本あるといわれて いる境内のもみじは、巨木が多くて葉が細かく、 色鮮やかに染まるので見ごたえも十分です。

[場 所]犬山市継鹿尾山[MAP:B-1]

[交 通] 名鉄犬山線「犬山遊園」 徒歩約30分

[問合せ]継鹿尾観音寂光院

TEL.0568-61-0035 考〕寂光院もみじまつり

11/9(土)~12/8(日)

[瀬戸市] 見頃:11月中旬~11月下旬

岩屋堂(岩のほこら)を中心に、瀬戸大滝や岩 巣山展望台などがある自然あふれる公園。紅 葉の名所として名高く、園の中を流れる鳥原 川(とりはらがわ)沿いからは、川面に美しく映 える幻想的な紅葉が鑑賞できます。

[場 所]瀬戸市岩屋町[MAP:C-1]

「交 通]東海環状自動車道「せと品野 IICより 県道22号経由約3.5km

[問合せ]瀬戸市まるっとミュージアム・観光協会 TEL.0561-85-2730

#### 祖父江のイチョウ

[稲沢市] 見頃:11月上旬~12月上旬

ぎんなんの特産地として有名な稲沢市祖父 江町。周辺には、推定樹齢300年の祐専寺 のイチョウなど樹齢100年を越える大木が何 本も存在し、晩秋に町を黄金色一色に染める その美しい景色は一見の価値があります。

[場 所]稲沢市祖父江町(山崎駅周辺)[MAP:A-2] 通] 名鉄尾西線 「山崎」 下車すぐ [問合せ] そぶえイチョウ黄葉まつり実行委員会 TEL.0587-97-5800

考]そぶえイチョウ黄葉まつり 11/23(土・祝)~12/1(日)

[豊田市] 見頃:11月中旬~下旬

紅葉と約1万本の四季桜が同時に鑑賞でき る小原地区。「小原四季桜まつり」が行われるメ イン会場の「小原ふれあい公園」では、特産 物等の露店販売や土日にはステージショーな ど多彩な催しが行われます。

所]豊田市小原町[MAP:D-2] (メイン会場:小原ふれあい公園)他

通]東海環状道路「豊田藤岡」ICより 国道419号経由約15km

[問合せ]小原観光協会 TEL.0565-65-3808 [備 考]小原四季桜まつり 11/1(金)~30(土)

約4.000本のもみじが絢爛豪華に黄や紅に染ま る様は圧巻。「香嵐渓もみじまつり」開催中は 様々なイベントで賑わい、毎年約50万人もの観光 客が訪れます。ライトアップも行われ、幻想的な雰 囲気が楽しめます。

[場 所]豊田市足助町飯盛[MAP:D-2]

[交 通]名鉄三河線「豊田市」下車とよたおいでんバス「香嵐渓」すぐ 東海環状自動車道「豊田勘八IC より国道153号経由約12km

#### 桜渕公園

見頃:11月下旬~12月上旬

その名前のとおり、桜と渕をもつ景勝地。春の 桜はもちろん、夏は緑、そして秋は見事な紅葉 を渓谷美とともに楽しめる貴重な公園で、憩い を求めて沢山の人が訪れます。

[場 所]新城市庭野字八名井田

[MAP:E-4] 通]JR飯田線「東新町」または「新城」

徒歩約15分 問合せ]新城市観光協会

鳳来寺山 [新城市] 見頃:11月中旬~下旬

「交 通]三遠南信自動車道「鳳来峡 | ICより国道151号

鳳来寺山パークウェイ経由約14km

[問合せ]新城市観光協会 TEL.0536-32-0022 [備 考] 鳳来寺山もみじまつり 11/1(金)~12/1(E

[場 所]新城市門谷字鳳来寺[MAP:E-3]

朱や黄色など鮮やかな紅葉が老杉の間に見え隠れする風情

は格別です。「鳳来寺山もみじまつり」開催中は、表参道に千 のろうそくを灯す「千の灯火」等、各種イベントが行われます。

東名高速「豊川IC」より国道151号経由約30km

[豊川市] 見頃:11月中旬~下旬

燃えるような紅葉をお楽しみいただけます。 木造の休憩所のデッキから望む、周辺一 帯を赤く染め上げた景色は壮観です。

[場 所]豊川市赤坂町宮路[MAP:D-4] (宮路山第一駐車場周辺)

通]東名高速「音羽蒲郡」ICより 国道1号経由約5km

[問合せ]豊川市観光協会 TEL.0533-89-2206 [備 考] 宮路山もみじまつり 11/24(日)

岡崎市で最も大きな紅葉スポット。池と約 1,500本のモミジのコントラストが美しく、足延 池の浮御堂からの景色やひょうたん池の観月 橋(太鼓橋)は風情があります。

[岡崎市] 見頃:11月下旬~12月上旬

[場 所]岡崎市欠町字大山田1番地[MAP:C-3] [交 通]名鉄名古屋本線「東岡崎」下車

名鉄バス「東公園口」徒歩約5分 [問合せ]東公園管理事務所 TEL.0564-24-0050 [備 考]ライトアップ(東公園足延池周辺)

11/22(金)~12/8(日) 17:00~21:00

TEL.0536-32-0022

04 | Seasonal Sightseeing in Aichi

# 歴史と自然を感じる ファミリードライブ

名古屋市の中心を抜けて、木曽川を目指します! 古い街道の名残や戦国武将の息づかい、そして自然を感じながら 国道22号線周辺をめぐるドライブへでかけましょう。

138タワーパークから▲ 眺める木曽川と 国道22号線周辺

AICHI

名古屋市

マイカーで行く、国道22号線 🧷 沿線 秋の小旅行♪

start

#### ノリタケの森(名古屋市)

◎キリンビアパーク名古屋で <sup>国道22号・</sup> レストランや見学を!!

県道67号経由 約6km

#### 清洲城(清須市)

◎桜華組のパフォーマンスや 清洲ふるさとのやかた

国道22号経由 約14km

#### 尾張大國霊神社(稲沢市)

◎一宮市ではモーニング スタンプラリー開催中! 真清田神社に参拝も。

国道155号経由 約13km

#### 138タワーパーク(一宮市)

◎高さ138メートルのタワーから 2041 美しい絶景や四季の花を

08 | Seasonal Sightseeing in

オールドノリタケと呼ばれるノリタケ初期の製品を 展示。陶磁器の製造工程の見学や絵付け体験 ができる他、レストランでの食事やショップでの買 い物が楽しめます。

- 〒 名古屋市西区則武新町3-1-36 [MAP:名古屋市拡大図]
- 交 国道22号「菊ノ尾」交差点より市道約700m
- 問 2052-561-7290

#### 清洲城[清須市]

11月9日公開の映画 「清須会議 の舞台でもあり、織田信長の居城 であったことで有名です。現在の清 洲城天主閣は平成元年に再建さ れ、郷土館や芸能文化館・黒木書 院、日本庭園・大手門等が設けら れました。また、五条川の対岸には 織田信長像が建つ清洲古城跡・ お土産品の販売等がされている 清洲ふるさとのやかたがあります。

- 〒清須市朝日城屋敷1-1 [MAP:B-2]
- 交 国道22号「朝日南西」交差点より 国道302号·県道67号・ 県道142号経由約1.6km
- 間 2052-409-7330 清洲城管理事務所

# 138タワーパーク[一宮市]

高さ138メートルの美しい2つのアーチを持つ展 望タワー「ツインアーチ138」、約4,000株の四 季咲きのバラや、コスモスなど季節ごとの花が楽 しめます。そのほか、大芝生広場やイベント広 場、大人気のフワフワドーム・大型木製複合遊 具などもあり、色々な楽しみ方ができます。

一宮市光明寺字浦崎21-3[MAP:B-1] 交 国道22号線「北方町」 交差点より 県道182号·県道148号経由約3km

#### 真清田神社[-宮市]

一宮市の名前の由来ともなった「尾張国一 宮」である真清田神社。真清田という社名は、 木曽川の清く澄んだ水による水田地帯が形成 されていたことによります。祭神は、伊勢神宮に おまつりされている天照大御神の御孫である 天火明命(あめのほあかりのみこと)。

〒一宮市真清田町1丁目2-1 [MAP:B-1] 交 国道22号 「富士3丁目」 交差点より 国道155号経由約2km

問 ☎0586-73-5196(真清田神社)