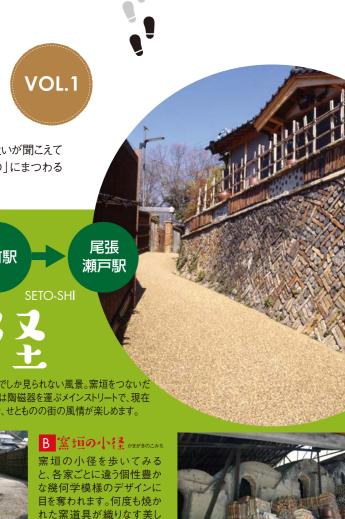

# 街ある記散歩たび

今回は、海からの風を感じながら歩く「常滑 やきもの散歩道」と、職人達の息遣いが聞こえて きそうな「瀬戸 窯垣の小径」。どちらも愛知県の伝統工芸である「焼きもの」にまつわる 散歩道です。空気感が異なる2つの散歩道を訪れてみてください。

栄町駅 常滑駅 名古屋駅 名鉄瀬戸線 尾張瀬戸駅 栄町駅↓ 名鉄 名古屋駅 DKONAME-SHI .1 -名鉄空港線 骨駅 「窯垣」は、窯道具を積み上げて作った塀や石垣の呼称で、全国でも瀬戸でしか見られない風景。窯垣をつないだ 代日本の発展とともに、まちも活気を帯びていた常滑。やきもの散歩道を歩いて と、どこか懐かしさを感じる風景にであうことができます。近代常滑の代名詞の 約400mの細く曲がりくねった坂の多い路地が「窯垣の小径」です。その昔は陶磁器を運ぶメインストリートで、現在 っていた土管・焼酎瓶等を土留めに用いた風景や、現代作家の作品や でも窯屋さんの邸宅が建ち並びます。周辺には、窯元・ギャラリーが多くあり、せとものの街の風情が楽しめます。 常滑のまちの入り口で、観 ギャラリーも。ちょっとおしゃれでセンスのいいお散歩ができそうです 光客をお出迎えする巨大 な招き猫(高さ3.8m) 「とこ やきもの散歩道 尾張瀬戸駅からの アクセスMAP 北山橋 常滑駅・観光案内所 にゃんしとこなめ招き猫通り とこなめ招き猫通り も人気です。 - 尾張瀬戸駅 A 陶磁器会館 銀座通り商店街 天の とこにゃん 中央通商店街 P 尾張瀬戸駅・せと末広商店街 常滑駅からやきもの 1.6 散歩道までの間に km いろいろな招き猫と 名鉄瀬戸線 瀬戸蔵 案内処らくちん D 会える! 観光案内所 尾張瀬戸駅より窯垣の小径まで徒歩約21分 やきもの散歩道を代表する風景の1 つです。坂道には[ケサワ」という土 焼きものに関する貴重な資料を チョウゴロウの坂 いちき橋 管の焼成時に使用した焼台が敷き 展示し、町の歴史や文化を紹介。 ボランティアさんによるおもてなし も好評です。入館無料。 名 だんご茶屋 詰められ独特の景色になっています。 鉄 750年前に創建された 空港 由緒あるお寺 窯垣の小径 ▲ 窯垣の小径 山の神 資料館 ●陶工の守り神 線 宝泉寺 ギャラリ・ 焼き物のお店 窯跡の杜 Bだんご茶屋 回船問屋 瀧田家 瀬戸焼のお店 デンデン坂 資料館駐車場 🛛 • お団子を食べながらまちをぶらぶら。串を D 捨てるところがちょっと離れたところに! ●光明寺 B窯垣の小径 ●土管坂休憩所 散歩道のあちらこちらには、地元の作 家の常滑焼が直売されています。掘り D 瀬戸染付工芸館 出し物を探しながらのお散歩も楽しみ。 土管坂 りょうめんだきとうえんしきかくがま 両面焚倒焔式角窯 ちょっと寄りみち P 専門店、アミューズメントからなる 登窯(陶榮窯) ■窯垣の小径 [問合せ先]瀬戸市まるっとミュージアム・観光協会 ☎0561-85-2730 やきもの散歩道 エンターテイメントモール 大駐車場 イオンモール常滑 ちょっと寄りみち りきもの散歩道 瀬戸市発の地元グルメ 「瀬戸焼そば」 をたべよう! ■やきもの散歩道 [問合せ先]常滑市観光案内所 ☎0569-34-8888 C迴船閉屋瀧田家 独特の食感のある自家製蒸 麺を使い、醤油ベースの豚の 廻船問屋を営ん 煮汁で味付けて、瀬戸焼の でいた瀧田家の '窯(陶榮窯) 器で提供。あっさり味で懐か 約180の専門店と12のコンテンツを備える 邸宅を復元。 しい瀬戸のソウルフードです。 現存する登窯では日本最 屋外型エンターテイメントパーク「ワンダーフォ レストきゅりお」からなるイオンモール常滑。お 大級で、高さの異なる10本 ₿☎0561-82-3123 しゃれを楽しみながら、ご家族でたのしく遊べ 瀬戸焼そばアカデミー) の煙突が特徴です。重要 る新しいスタイルのショッピングモールです。 有形民俗文化財に指定さ 〒常滑市りんくう町2丁目20番3[MAP:B-1] れています。 間 20569-35-7500(イオンモール常滑) 堂温焼の井

「お客様招き

い小径です。

D瀬戸焼のお店 窯垣の小径の近くには窯元や直売店が あり、安くて良いものが買えるかも。 (取材は、早川商店)

登り窯。ここから数多くの陶器が生まれ てきたことを実感することができます。

木業タイル A室垣の小径資料館

00 10

窯元の家を改修した資料館。日本 のタイルの源流ともいわれる「本業 タイル」が貼られている浴室や厠は 必見です。

倚