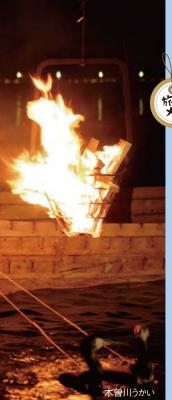

# 尾張徳川家ゆかりの地をめぐる 中探討ドライブはほうしょう

尾張徳川家とゆかりの深い犬山 城がある犬山市では、6月1日より 毎年恒例の「木曽川うかい」がス タート。この伝統ある木曽川うか いを目的地として、歴史探訪ドラ イブに出かけてみませんか?道中 には、尾張徳川家の繁栄を今に 伝える各数の名所・旧跡が残っ ています。時を超えてロマンを感 じるドライブに出かけましょう。

旅ち

- 央高速道路「小牧東 HCより県道49号・県道16号・県道453号経由約5km

木曽川鵜飼は、綱を付けた8~10羽の鵜に魚を捕らせる古典的な漁

法です。犬山では、今から340余年前に犬山城3代目城主成瀬正親

公が御料鵜飼としても行われ鵜匠を保護したと言われています。夜空

に浮かぶ犬山城を背景に、鵜船のたくかがり火と共に、夏の風情をご

平成28年6月1日(水)~10月15日(土)

園。その敷地内には、徳川家康の遺品を 中心に初代義直(家康九男)以下代々 の遺愛品、いわゆる「大名道具」1万件 以上を収める徳川美術館があります。絢 爛豪華な尾張徳川家の美術品の数々 をぜひご鑑賞ください。