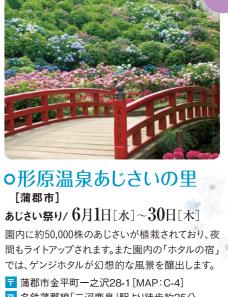

#### ※その他、花の見所は愛知県観光協会ホームページをご確認ください。※上記の見頃は例年の予測です。お出かけの際はお問い合わせください。

○三ヶ根山スカイライン[m尾市]

三ヶ根山スカイラインを約70,000株のあじさいが彩り

ます。山頂の展望台では、三河湾の美観とあじさいの

三ヶ根山あじさいフェスティバル/

6月18日「土」·19日「日]

共演がお楽しみいただけます。

〒 三ヶ根山山頂 [MAP: C-4]

交 三ヶ根山スカイライン沿線/山頂

間 ☎0563-57-7840(西尾観光案内所)

交 名鉄蒲郡線「三河鹿島」駅より徒歩約25分 ※まつり期間中、蒲郡駅南口より直行バスあり 問 ☎0533-57-0660(形原観光協会)