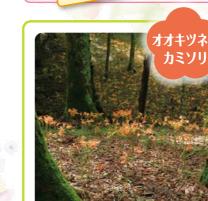

ケヤキが生い茂る大栗山に群生し ている(約2万本)・一面をオレンジ 色に染めるオオキツネノカミソリ(ヒ ガンバナ科の多年草)は、国内でも 最大級の群生と言われています。 〒豊田市稲武町地内[MAP:E-2] ∞ 猿投グリーンロード「カ石」ICより 国道153号経由約36km 問 ☎0565-83-3200(いなぶ観光協会)