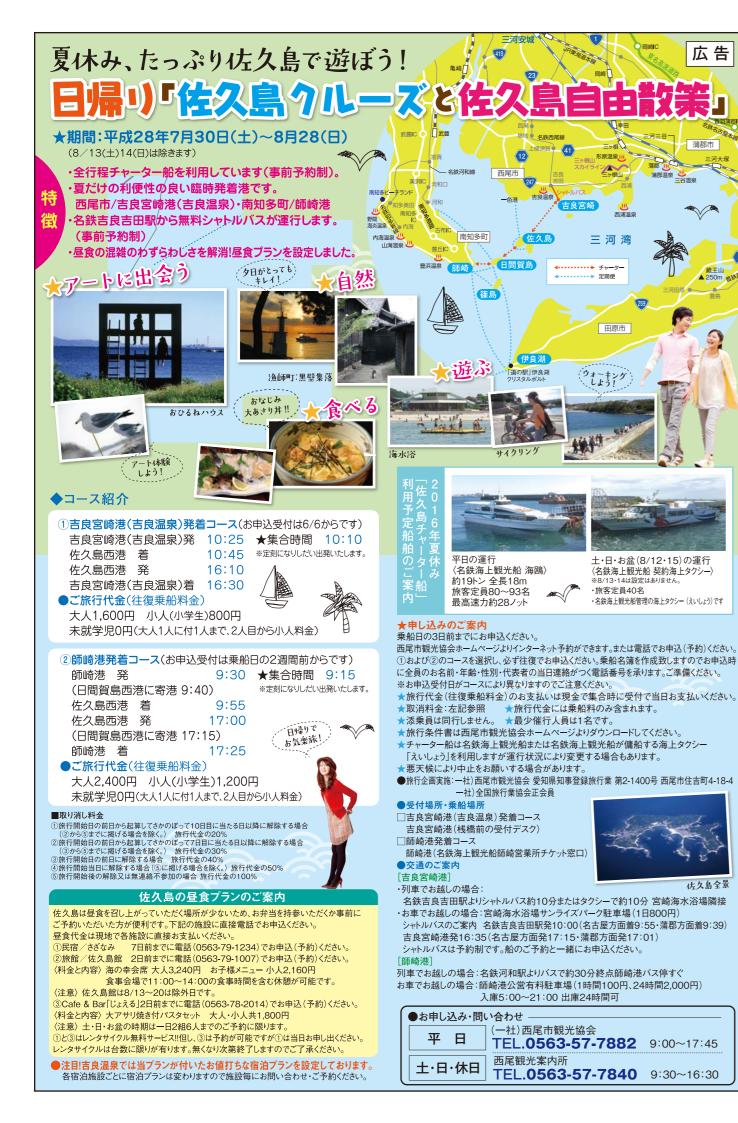

#### [表紙写真] 三河一色大提灯まつり ◆8月26日(金)·27日(土)

の長い歴史を持つ由緒あるまつりです。和紙で作られた6 の大提灯(※一番大きい提灯は長さ約10メートル)の壮大さ ものを圧倒し、灯が入るとそこに描かれた古色豊かな時代絵巻 空に浮かびあがります

献燈祭19:00~、27日/大提灯降納17:00 ·色諏訪神社/西尾市一色町一色宮添129[MAP:B-4] 西尾線「西尾」下車、名鉄東部交通バス「三河一色」徒歩約10分 問 ☎0563-57-7840(西尾観光案内所)