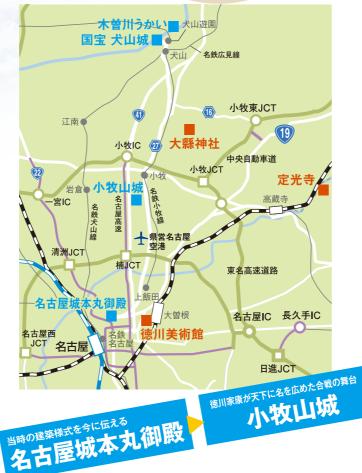

# 尾張徳川家ゆかりの地をめぐる 中探討ドライブはほうしょう

尾張徳川家とゆかりの深い犬山 城がある犬山市では、6月1日より 毎年恒例の「木曽川うかい」がス タート。この伝統ある木曽川うか いを目的地として、歴史探訪ドラ イブに出かけてみませんか?道中 には、尾張徳川家の繁栄を今に 伝える各数の名所・旧跡が残っ ています。時を超えてロマンを感 じるドライブに出かけましょう。

旅ち

- 央高速道路「小牧東 HCより県道49号・県道16号・県道453号経由約5km

江戸時代には家康ゆかりの地として尾張徳川 家が保護し、入山が禁止されたこともあり、山中 の堀や土塁などがきれいな状態で残っており、 日本の城郭史上、貴重な資料となっています。 〒小牧市堀の内1丁目1[MAP:B-1] 交名神高速道路「小牧」ICより約2km 問 ☎0568-39-6123(小牧市観光協会)

尾張開拓の祖神で、事業繁栄・開運厄除の

神を祀ります。摂社の姫之宮は、安産・子授・

縁結びの神として信仰を集めています。社伝

によれば、紀元前3年に本宮山頂からこの

地に遷座され、現在の社殿は、尾張徳川家

第二代徳川光友により寛文元年(1661)に

再興、国の重要文化財に指定されています。

**20568-67-1017**(大縣神社社務所)

王大山市字宫山三番地[MAP:B-1]

尾張徳川家も深く信仰

大縣神社 [犬山市]

堪能いただくことができます。

〒犬山市犬山北白山平2番地先「MAP:B-1〕

間 ☎0568-61-2727(木曽川観光株式会社)

日本最古の天主閥 国宝 犬山城

交名古屋高速「小牧北IC」より国道41号経由約11km

尾張徳川家の美術品を収蔵

**徳川美術館** [名古屋市]

目につかい [犬山市]

木曽川鵜飼は、綱を付けた8~10羽の鵜に魚を捕らせる古典的な漁

法です。犬山では、今から340余年前に犬山城3代目城主成瀬正親

公が御料鵜飼としても行われ鵜匠を保護したと言われています。夜空

に浮かぶ犬山城を背景に、鵜船のたくかがり火と共に、夏の風情をご

平成28年6月1日(水)~10月15日(土)

園。その敷地内には、徳川家康の遺品を 中心に初代義直(家康九男)以下代々 の遺愛品、いわゆる「大名道具」1万件 以上を収める徳川美術館があります。絢 爛豪華な尾張徳川家の美術品の数々 をぜひご鑑賞ください。

がなって

3古屋市東区徳川町10171名古屋市拡大図1 交名古屋高速「黒川」ICより国道41号・ 県道215号経由約10km

#### 尾張藩初代藩主の廟所 [瀬戸市]

建武3年(1336)創建の臨済宗の寺 院。左甚五郎作と伝えられる彫刻の ある尾張藩初代藩主義直公の廟所 と室町時代後期の建築である本堂 無為殿」はともに国の重要文化財 に指定されています。

市完米寺町373IMAP:C-21 名高速「春日井 IICより国道155号・県道15号経由約12km -85-2730(瀬戸市まるっとミュージアム観光協会)

#### 当時の建築様式を今に伝える 名古屋城本丸御殿 [名古屋市] 6月1日公開開始

名古屋城本丸御殿は、近世城郭御殿の最高傑作と言われてきましたが、昭和20年、 戦災により焼失しました。平成21年(2009)1月に復元工事が始まり、平成25年 (2013)5月から「玄関・表書院」、平成28年6月1日(水)からは、いよいよ「対面所・ 下御膳所」を公開します。対面所は、藩主と身内などの内向きの対面や宴席の場と して使われました。南側の2室には四季の風物や名所、職人などの風俗図が描かれ ており、玄関表書院とは違った雰囲気の部屋となっています。

〒名古屋市中区本丸1-1[名古屋市拡大図] 交名古屋高速「丸の内」ICより約3km(大型車はUターンできません) 問 ☎052-231-1700(名古屋城総合事務所)

名鉄犬山ホテルの 「木曽川うかい | 鑑賞プラン がおすすめ!

犬山市内および近郊には、鵜飼鑑賞と セットでお得な宿泊プランが備わった宿泊 施設があります。ぜひご活用ください! ・名鉄犬山ホテル 日曜日・平日限定 お値打ち鵜飼宿泊プラン