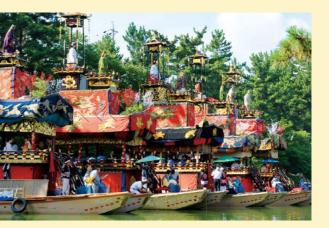

#### [表紙写真] 三河一色大提灯まつり ◆8月26日(金)·27日(土)

の長い歴史を持つ由緒あるまつりです。和紙で作られた6 の大提灯(※一番大きい提灯は長さ約10メートル)の壮大さ ものを圧倒し、灯が入るとそこに描かれた古色豊かな時代絵巻 空に浮かびあがります

献燈祭19:00~、27日/大提灯降納17:00 ·色諏訪神社/西尾市一色町一色宮添129[MAP:B-4] 西尾線「西尾」下車、名鉄東部交通バス「三河一色」徒歩約10分 問 ☎0563-57-7840(西尾観光案内所)